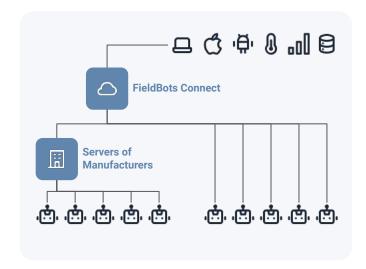

## **FieldBots Connect**

FieldBots Connect is the manufacturer-independent data hub for FM robots. It aggregates and homogenizes your data and consolidates your robotics settings and commands.

Being the foundation for the FieldBots OS Desktop, iOS, Android, and web apps, it allows your own sensor integration and analytics, and can be a cornerstone of your digitalization strategy (including concepts like sensor-based on-demand cleaning, automation targets, pay-per-use business models).

# Depending on the manufacturer, FieldBots uses the following types of connections

- Server of Manufacturer to FieldBots Connect
- Robot to FieldBots Connect

**Connectivity** FieldBots Connect uses different modes to collect and offer data for your FM robots

FieldBots Connect