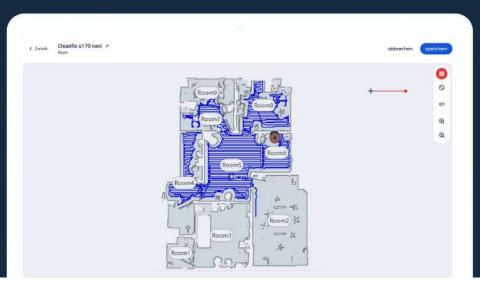

# **Map and Settings Deployments**

Robot setups and map adjustments can be rather cumbersome on manufacturer apps. On top of it, a one-by-one setup of a larger fleet is time-consuming, so FieldBots OS makes you faster and more precise.

**Key Features** (depending on manufacturer support)

- Edit maps on your desktop
- Skip learning multiple manufacturer apps
- Deploy team-specific settings to your whole team
- Over-the-air updates