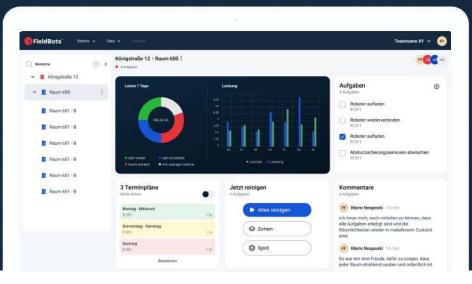

## **Customizable Dashboard**

beta

As FieldBots OS constantly monitors your robotics setup and fleet, you can configure your team's dashboard and drill down to the location you want to have an eye on.

#### **Key Features**

- Structure your deployment into multiple locations
- Arrange the widgets that suit your needs
- Zoom in and out to get the depth of knowledge necessary
- Invite others to join