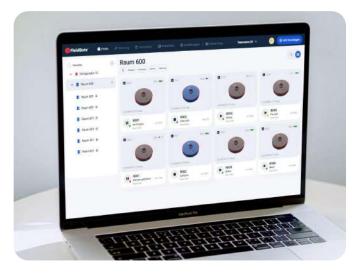

### **Data and Statistics**

With robots, we finally have all the proofs and data needed to present clear FM results and constantly optimize our service delivery.

#### **Key Features**

- Analyze your performance manufacturer-independently
- Set a focus on a specific location, time span or category of robots
- Export CSVs of every single run for further analysis
- Download PDF reports to share with your customers