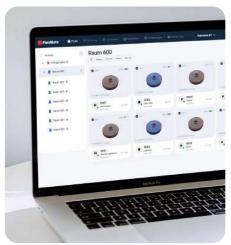

## **Customizable Dashboard**

beta

As FieldBots OS constantly monitors your robotics setup and fleet, you can configure your team's dashboard and drill down to the location you want to have an eye on.

#### **Key Features**

- Structure your deployment into multiple locations
- Arrange the widgets that suit your needs
- Zoom in and out to get the depth of knowledge necessary
- Invite others to join