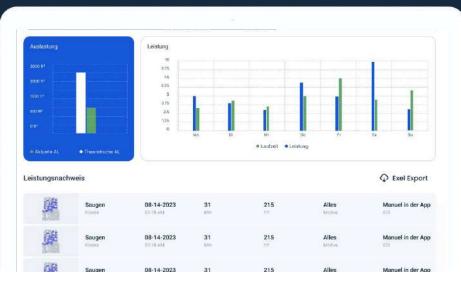

### **Data and Statistics**

With robots, we finally have all the proofs and data needed to present clear FM results and constantly optimize our service delivery.

#### **Key Features**

- Analyze your performance manufacturer-independently
- Set a focus on a specific location, time span or category of robots
- Export CSVs of every single run for further analysis
- Download PDF reports to share with your customers